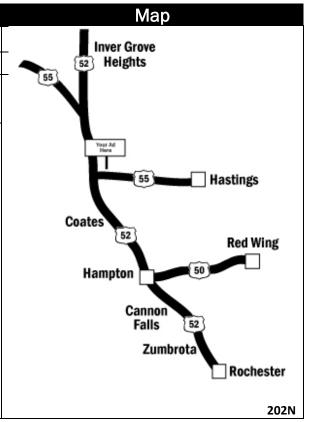

### Location

On US Highway #52 & #55 Mile Marker 117.65

#### Read

Reaching Southbound Traffic